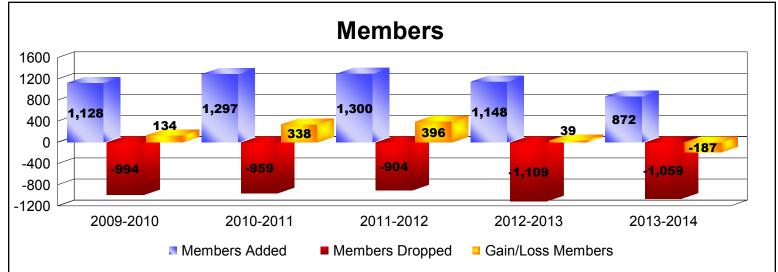

District 324B2 As of June 2014 Cumulative

| Year      | New<br>Clubs | Dropped<br>Clubs | Gain/<br>Loss<br>Clubs | New<br>Members | Charter<br>Members | Reinstate<br>Members | Transfer<br>Members | Total<br>Member<br>Added | Total<br>Members<br>Dropped | Gain/<br>Loss<br>Members |
|-----------|--------------|------------------|------------------------|----------------|--------------------|----------------------|---------------------|--------------------------|-----------------------------|--------------------------|
| 2009-2010 | 6            | -4               | 2                      | 838            | 222                | 52                   | 16                  | 1128                     | -994                        | 134                      |
| 2010-2011 | 10           | -7               | 3                      | 990            | 257                | 40                   | 10                  | 1297                     | -959                        | 338                      |
| 2011-2012 | 12           | -2               | 10                     | 927            | 323                | 42                   | 8                   | 1300                     | -904                        | 396                      |
| 2012-2013 | 5            | -5               | 0                      | 894            | 153                | 98                   | 3                   | 1148                     | -1109                       | 39                       |
| 2013-2014 | 7            | -4               | 3                      | 562            | 239                | 48                   | 23                  | 872                      | -1059                       | -187                     |
| Average   | 8            | -4               | 4                      | 842            | 239                | 56                   | 12                  | 1149                     | -1005                       | 144                      |