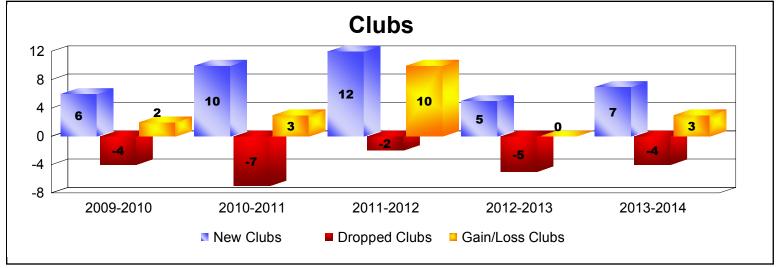

District 324B2 As of June 2014 Cumulative

| Year      | New<br>Clubs | Dropped<br>Clubs | Gain/<br>Loss<br>Clubs | New<br>Members | Charter<br>Members | Reinstate<br>Members | Transfer<br>Members | Total<br>Member<br>Added | Total<br>Members<br>Dropped | Gain/<br>Loss<br>Members |
|-----------|--------------|------------------|------------------------|----------------|--------------------|----------------------|---------------------|--------------------------|-----------------------------|--------------------------|
| 2009-2010 | 6            | -4               | 2                      | 838            | 222                | 52                   | 16                  | 1128                     | -994                        | 134                      |
| 2010-2011 | 10           | -7               | 3                      | 990            | 257                | 40                   | 10                  | 1297                     | -959                        | 338                      |
| 2011-2012 | 12           | -2               | 10                     | 927            | 323                | 42                   | 8                   | 1300                     | -904                        | 396                      |
| 2012-2013 | 5            | -5               | 0                      | 894            | 153                | 98                   | 3                   | 1148                     | -1109                       | 39                       |
| 2013-2014 | 7            | -4               | 3                      | 562            | 239                | 48                   | 23                  | 872                      | -1059                       | -187                     |
| Average   | 8            | -4               | 4                      | 842            | 239                | 56                   | 12                  | 1149                     | -1005                       | 144                      |